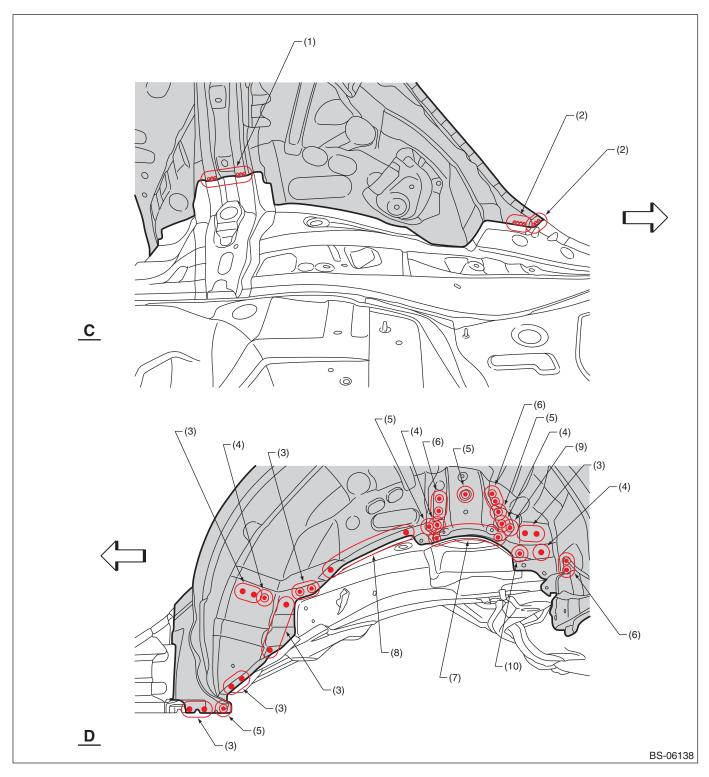

#### • Views 2

- (1) 2 points (inside · 1, belt sander)
- (2) 1 point (inside · 1, belt sander)
- (3) 2 points (outside · 1)
- (4) 1 point (outside · 1)
- (5) 1 point (outside · 2)
- (6) 2 points (outside · 2)
- (7) 5 points (outside  $\cdot$  2)
- (8) 5 points (outside  $\cdot$  1)
- (9) 1 point (outside · 2) (only LH)
- (10) 1 point (outside · 1) (only LH)