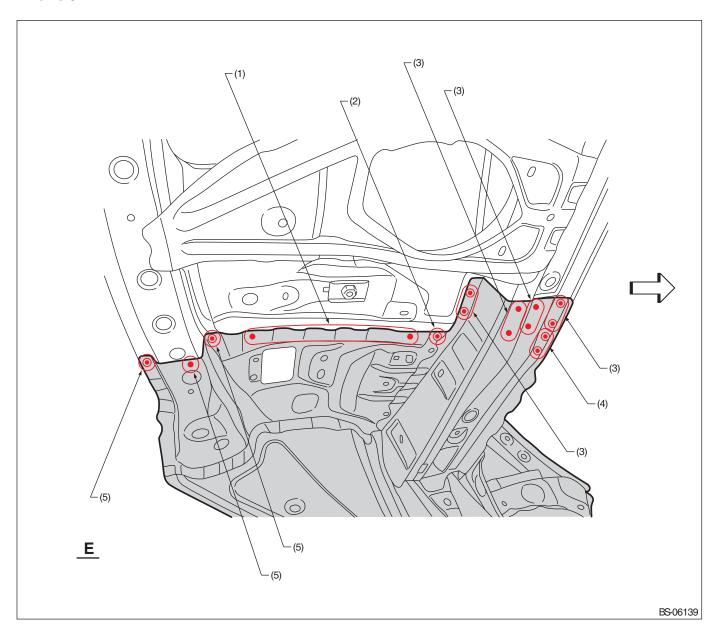

### • Views 3

(1) 6 points (bottom  $\cdot$  1)

1 point (bottom · 2)

(2)

- (3) 2 points (bottom · 1)
- (4) 2 points (bottom · 2)
- (5) 1 point (bottom  $\cdot$  1)