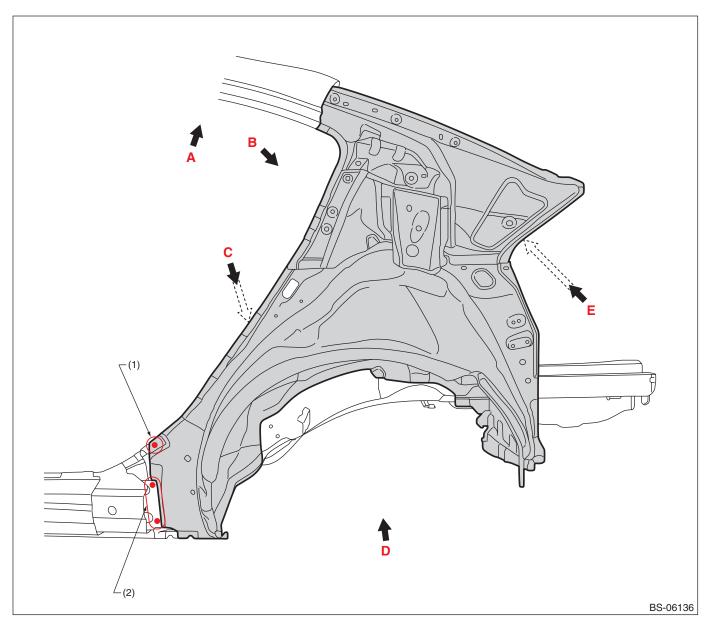

### A: REMOVAL

• Overall view (Rear quarter outer, rear skirt, rear side frame upper rear and floor side removal condition)

(1) 1 point (outside · 1)

(2) 3 points (outside · 1)