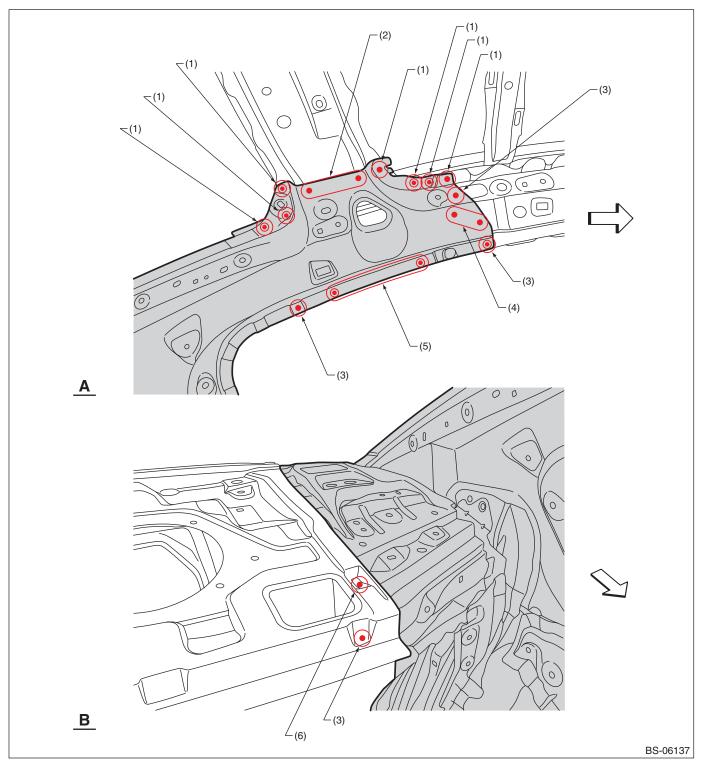

### • Views 1

- (1) 1 point (bottom  $\cdot$  1)
- (2) 3 points (bottom · 1)
- (3) 1 point (inside  $\cdot$  1)
- (4) 2 points (inside · 1)
- (5) 3 points (inside · 1)
- (6) 1 point (top · 1)